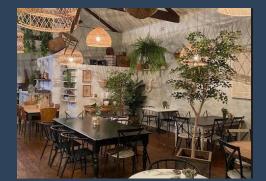

#### **Red Door Cafe**

88-90 East St, Narrandera Monday to Friday 8am to 3pm Saturday 8am to 2pm Sunday closed

Indoor, outdoor, dine-in or takeaway. Home decor & giftware. Does not cater for people with access needs.