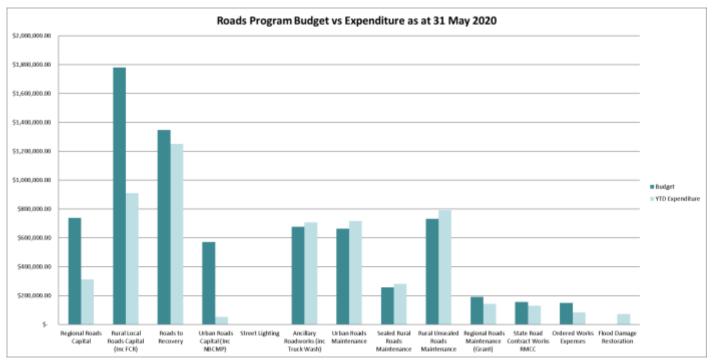

#### 20.5 APRIL CAPITAL WORKS PROGRAM

#### **RESOLUTION 20/120**

Moved: Cr Barbara Bryon Seconded: Cr Jenny Clarke OAM

That Council:

1. Receive and note the information contained in the Capital Works report as at 30 April 2020.