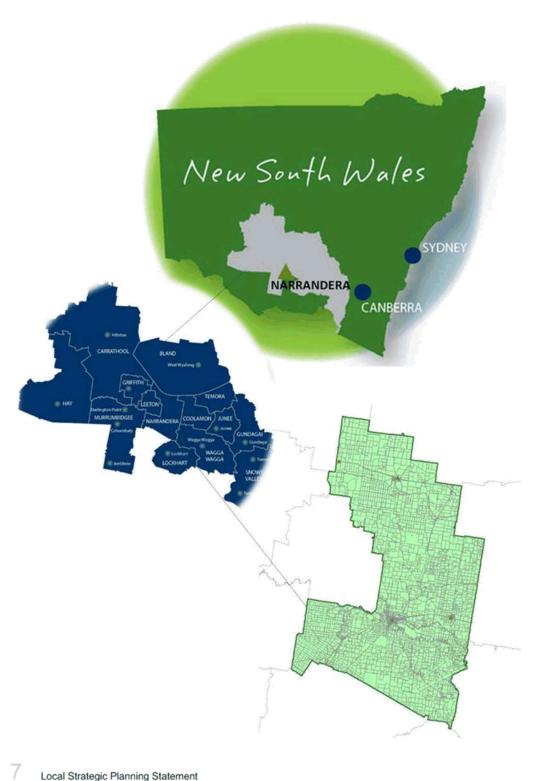

Plan outlines a series of directions and actions to realise this vision, identifying local councils as a having a significant role to play in achieving the desired outcomes.

The findings of the Western Riverina Regional Economic Development Strategy 2018-2022 are also considered, which sets out a vision for economic growth, building on the region's competitive advantages. Narrandera is identified as being within the Western Riverina Functional Economic Region, together with Carrathool Shire, Griffith City, Leeton Shire and Murrumbidgee councils.

# Vision

Council's objective is to create a set of planning controls and resources which care for our environment while also facilitating appropriate development to support the economic prosperity of our shire for the benefit of our community.



## Context

### Our place in the region

Narrandera Shire is situated centrally in the Riverina region of NSW, 554kms south west of Sydney, 339km west of Canberra and 437kms north of Melbourne (**Figure 1**). Narrandera is equidistant from the major regional centres of Wagga Wagga (99km to the east) and Griffith (98km to the west) which are approximately an hour away. Both major centres support the community by providing health and educational services.



Riverina-Murray region context map

Narrandera Shire is known for its undulating plains, persistently dry semi-arid climate and the Murrumbidgee River runs through the Shire (DPIE, 2016). The Shire is a transition area between the western slopes region which is characterised by broad acre farming characteristic to the east and producti