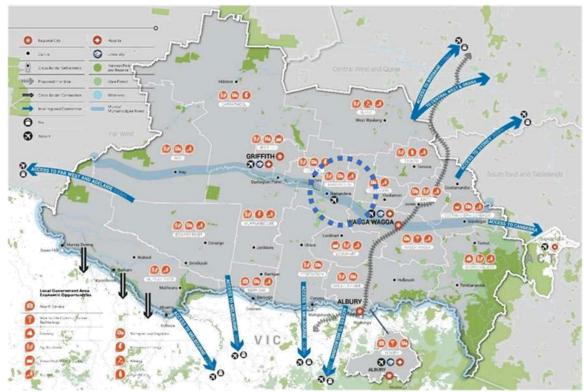

ion, together with Carrathool Shire, Griffith City, Leeton Shire and Murrumbidgee councils.

# Vision

Council's objective is to create a set of planning controls and resources which care for our environment while also facilitating appropriate development to support the economic prosperity of our shire for the benefit of our community.



## Context

### Our place in the region

Narrandera Shire is situated centrally in the Riverina region of NSW, 554kms south west of Sydney, 339km west of Canberra and 437kms north of Melbourne (**Figure 1**). Narrandera is equidistant from the major regional centres of Wagga Wagga (99km to the east) and Griffith (98km to the west) which are approximately an hour away. Both major centres support the community by providing health and educational services.



Riverina-Murray region context map

Narrandera Shire is known for its undulating plains, persistently dry semi-arid climate and the Murrumbidgee River runs through the Shire (DPIE, 2016). The Shire is a transition area between the western slopes region which is characterised by broad acre farming characteristic to the east and productive Murrumbidgee Irrigation Area, which is characterised by irrigated horticulture to the west. Narrandera's name comes is derived from the Wiradjuri word "Narrungdera" meaning place of the goanna or place of many lizards. Narrandera Shire was formed in 1960 through the amalgamation of the Narrandera Municipality and part of the previous Yanco Shire.

Narrandera's residents enjoy a picturesque natural setting, heritage buildings, a friendly community and an