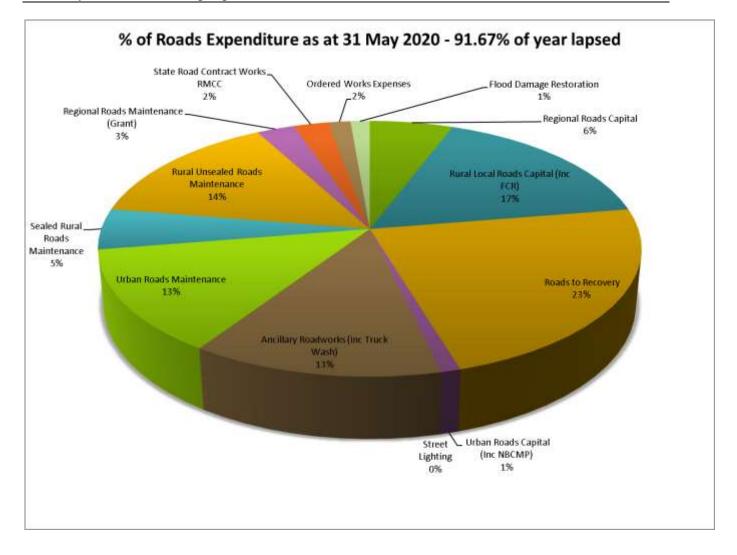

#### 20.5 APRIL CAPITAL WORKS PROGRAM

#### **RESOLUTION 20/120**

Moved: Cr Barbara Bryon Seconded: Cr Jenny Clarke OAM

That Council:

1. Receive and note the information contained in the Capital Works report as at 30 April 2020.