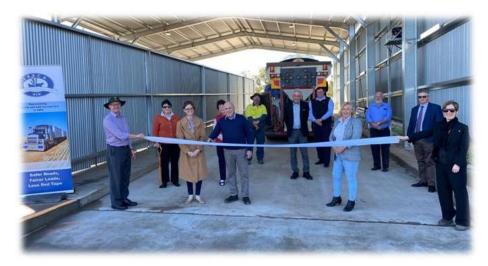

Following this Ms Cooke conducted the Official Opening of the Narrandera Truck Wash. The site located on McGilvray Road at the Red Hill Industrial Estate, has provision for washing stock floats (up to B-Triple length) and bitumen sprayers and associated equipment, allowing for improved disease control and reduction of effluent spillage. The stock wash is part of the National Country Truck Wash network which includes more than 100 similar facilities in the eastern states, all of which can be accessed with the same electronic keying system which is available for use 24 hours seven days a week. This project was jointly funded by the Australian Government and NSW Government under the Fixing Country Truck Washes program for \$552,000, with local business Menz Plant and Narrandera Shire Council also contributing funding towards the project.

Project Officer; Noel Crichton, cuts the ribbon to open the facility

After lunch it was out to the Narrandera Leeton Airport Air League Training Hall where Ms Cooke announced the Air League had been successful in gaining grant funding of \$7,971 from the Community Building Partnerships Grants. The funds are to install new Airconditioning and floor coverings in the Training Hall. This is a great addition to the facility and my congratulations go to the Narrandera-Leeton Branch of Australian Air League Captain Bob Manning and Mr Craig Day for submitting the application. The facility, that was Narrandera's original RAAF World War II training rooms, assists in the training of young people, not only in flying skills but also in general life skills.