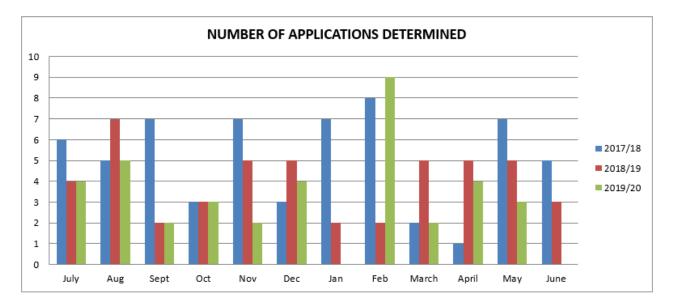

#### 20.5 APRIL CAPITAL WORKS PROGRAM

#### **RESOLUTION 20/120**

Moved: Cr Barbara Bryon Seconded: Cr Jenny Clarke OAM

That Council:

1. Receive and note the information contained in the Capital Works report as at 30 April 2020.