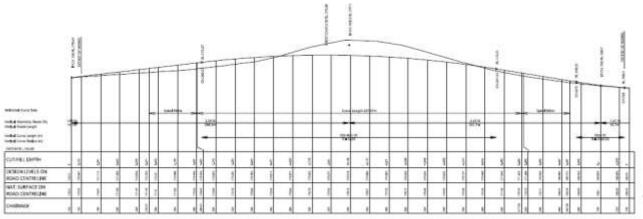

ve the blind spot on the bend of Kamarah Road approximately 4.6km from the Barellan Road intersection. The blind spot is cause due to the crest of a hill on the bend which has been a safety issue for some time.

Kamarah Road upgrade works has a budget of \$434,000 which is 50:50 funded by Council and Heavy Vehicle Safety and Productivity Program.

Works will commence once new gravel crushing contract finalised, as there will be a requirement to blast up to 3m off the hill to achieve correct alignment with the rock to be crushed and used on site. This project is planned to commence around August 2020 and be completed by Christmas 2020. During the construction phase, it is proposed that Kamarah road will be closed for around 2 weeks similar to previously when culverts woks were undertaken.



KAMARAH ROAD LONGSECTION



# RELEVANCE TO COMMUNITY STRATEGIC PLAN AND OTHER STRATEGIES / MASTERPLANS/STUDIES

#### Theme

Our Infrastructure

# Strategy

4.1 - To have an improved and adequately maintained road network

### Action

4.2.1 - Plan and source funding for redevelopment of or the construction of key facilities and infrastructure

### **ISSUES AND IMPLICATIONS**

### Policy

N/A

## Financial

N/A

## Legal / Statutory

These projects required Council to enter into legal agreements with the funding bodies, which are being complied with and any variations to timings and alike approved.

## **Community Engagement / Communication**

Communication and stakeholder engagement is being undertaken as required for each of the specific projects.

#### Human Resources / Industrial Relat