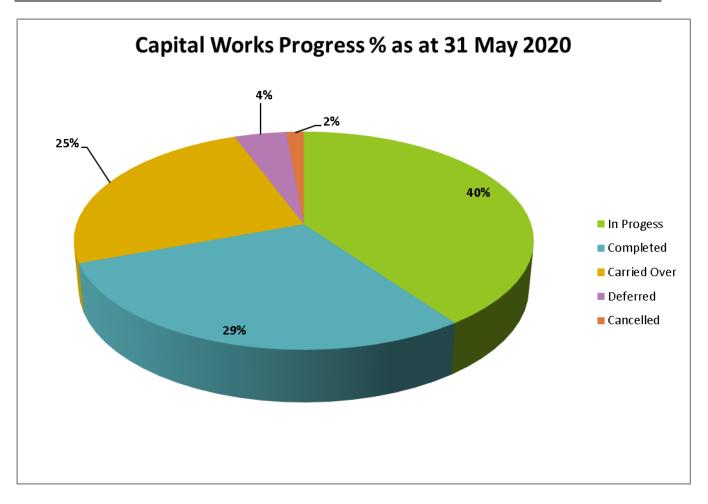

#### 20.5 APRIL CAPITAL WORKS PROGRAM

#### **RESOLUTION 20/120**

Moved: Cr Barbara Bryon Seconded: Cr Jenny Clarke OAM

That Council:

1. Receive and note the information contained in the Capital Works report as at 30 April 2020.