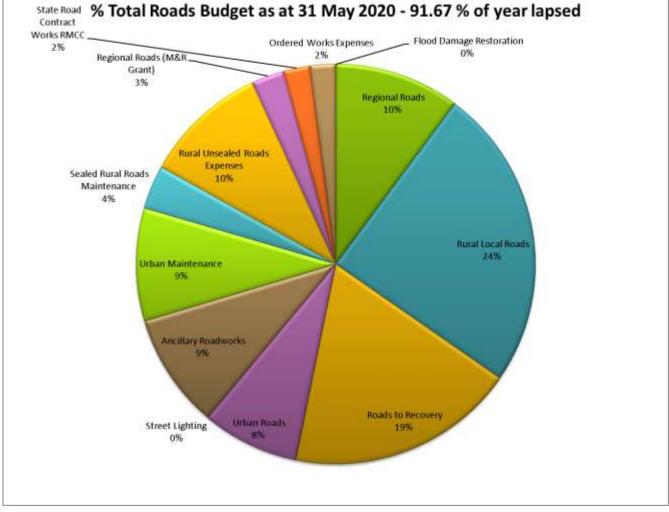

#### 20.5 APRIL CAPITAL WORKS PROGRAM

#### **RESOLUTION 20/120**

Moved: Cr Barbara Bryon Seconded: Cr Jenny Clarke OAM

That Council:

1. Receive and note the information contained in the Capital Works report as at 30 April 2020.