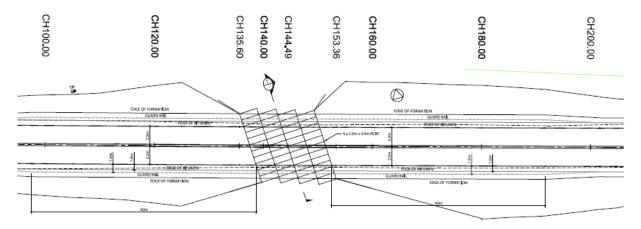

The meeting included discussions on two sections of the Irrigation Way between Narrandera and Leeton – the Canal Bridge and Nallabooma intersection. We also

discussed the speed limit from Grong Grong township to the highway and guardrails on the off-ramp at the intersection.