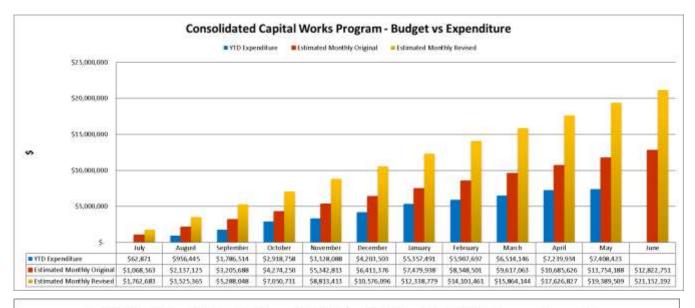

#### 20.5 APRIL CAPITAL WORKS PROGRAM

#### **RESOLUTION 20/120**

Moved: Cr Barbara Bryon Seconded: Cr Jenny Clarke OAM

That Council:

1. Receive and note the information contained in the Capital Works report as at 30 April 2020.