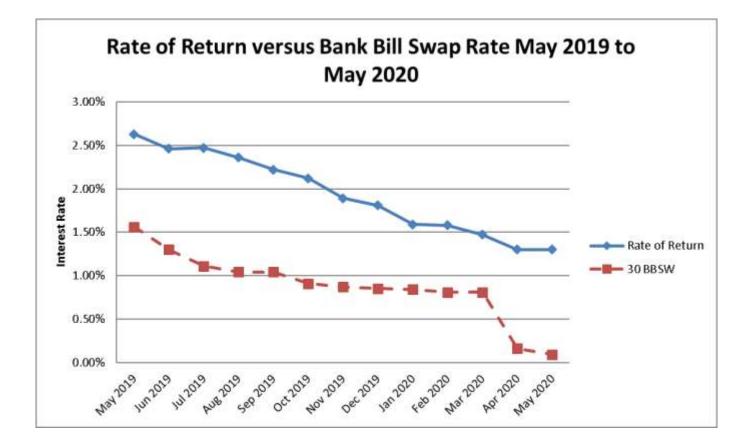

#### 20.2 APRIL STATEMENT OF INVESTMENTS

#### **RESOLUTION 20/117**

Moved: Cr Jenny Clarke OAM Seconded: Cr David Fahey OAM

That Council:

1. Receive and note the information contained in the Statement of Investments report as at 30 April 2020.