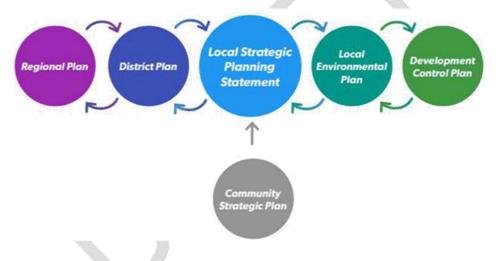

nning priorities describing what will be needed, where these are located and when they will be delivered. The LSPS sets short, medium and long-term actions to deliver the priorities for the community's vision.

This LSPS has been prepared in accordance with clause 3.9 of the *Environmental Planning and Assessment Act 1979* (EP&A Act). The LSPS gives effect to the *Riverina Murray Regional Plan 2036*, implementing the directions and actions at a local level. The LSPS brings together and builds on the planning work found in Council's other plans and strategies, such as the Local Environmental Plan (LEP), Development Control Plan (DCP) and Community Strategic Plan (CSP). The LSPS will be used to update key components of these plans to present a consistent strategic direction for Narrandera.



### **Connecting Regional Priorities and Plans**

The *Riverina Murray Regional Plan 2036* is a 20-year vision for the Riverina Murray region, which is to be a diversified economy founded on Australia's food bowl, iconic waterways and a network of vibrant connected communities. The Riverina Murray Regional Plan outlines a series of directions and actions to realise this vision, identifying local councils as a having a significant role to play in achieving the desired outcomes.

The findings of the Western Riverina Regional Economic Development Strategy 2018-2022 are also considered, which sets out a vision for economic growth, building on the region's competitive advantages. Narrandera is identified as being within the Western Riverina Functional Economic Region, together with Carrathool