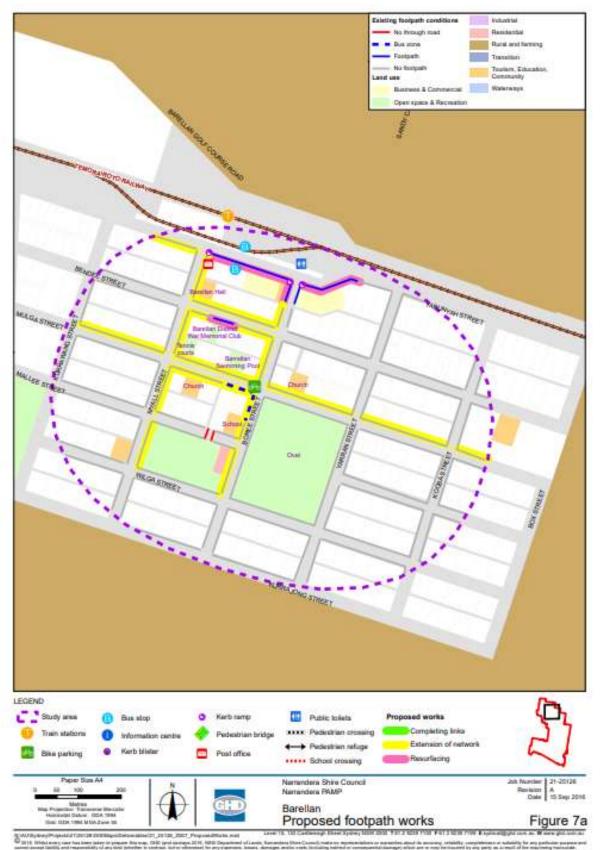

ill service Barellan Central School along the front of the main block of the school and link to the existing footpath on Boree Street north of Mulga Street. This will include providing footpath for students accessing the buses that use the Boree Street bus zone.

The proposed footpath on the eastern side of Boree Street will provide access to the sporting facilities (oval and netball courts) for both the school and the wider community.

Construction on the western side of Boree Street between Mallee Street and Wilga Street and Wilga Street would require removal of existing trees while the eastern side of Boree Street in this location is currently clear of trees.

The other components of the project align with the descriptions included in the Five Year PAMP and Cycleway Schedule of Works.



PAMP excerpts - Boree Street, Barellan

terengkin a supuktin is any any and to any maxim. Data azaita: Amid teragenyi saknaga 2016, Samear Tupo, REWLP1D1108 2012, Coast-Jala, Ramandera Brow Causal, Created by patrastican

# RELEVANCE TO COMMUNITY STRATEGIC PLAN AND OTHER STRATEGIES / MASTERPLANS/STUDIES

### Theme

Our Infrastructure

## Strategy

1.3 - To feel connected and safe

## Action

4.1.2 - Road assets are managed in accordance with the road service review and asset management plans

#### **ISSUES AND IMPLICATIONS**

#### Policy

Narrandera PAMP (Pedestrian Access and Mobility Plan)

#### Financial

Nil

#### Legal / Statutory

Nil

# **Community Engagement / Communication**

The Barellan Central School and effected landowners consulted.

#### RISKS

Not moving the footpath will