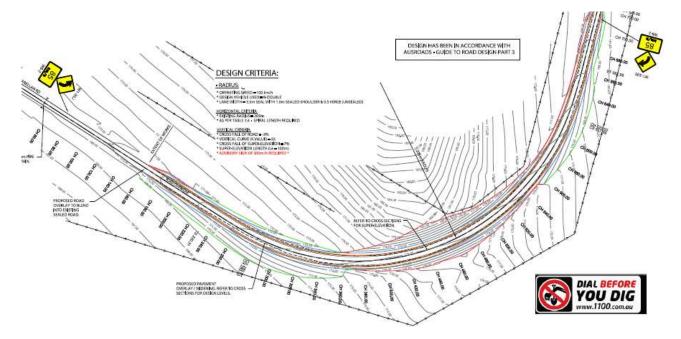

d of Kamarah Road approximately 4.6km from the Barellan Road intersection. The blind spot is cause due to the crest of a hill on the bend which has been a safety issue for some time.

Kamarah Road upgrade works has a budget of \$434,000 which is 50:50 funded by Council and Heavy Vehicle Safety and Productivity Program.

Works will commence once new gravel crushing contract finalised, as there will be a requirement to blast up to 3m off the hill to achieve correct alignment with the rock to be crushed and used on site. This project is planned to commence around August 2020 and be completed by Christmas 2020. During the construction phase, it is proposed that Kamarah road will be closed for around 2 weeks similar to previously when culverts woks were undertaken.



KAMARAH ROAD LONGSECTION



# RELEVANCE TO COMMUNITY STRATEGIC PLAN AND OTHER STRATEGIES / MASTERPLANS/STUDIES

#### Theme

Our Infrastructure

# Strategy

4.1 - To have an improved and adequately maintained road network

### Action

4.2.1 - Plan and source funding for redevelopment of or the construction of key facilities and infrastructure

### **ISSUES AND IMPLICATIONS**

### Policy

N/A

## Financial

N/A

## Legal / Statutory

These projects required Council to enter into legal agreements with the funding bodies, which are being complied with and any variations to timings and alike approved.

## **Community Engagement / Communication**

Communication and stakeholder engagement is being undertaken as required for each of the specific projects.

#### Human Resources / Industrial Relations (if applicable)

N/A

#