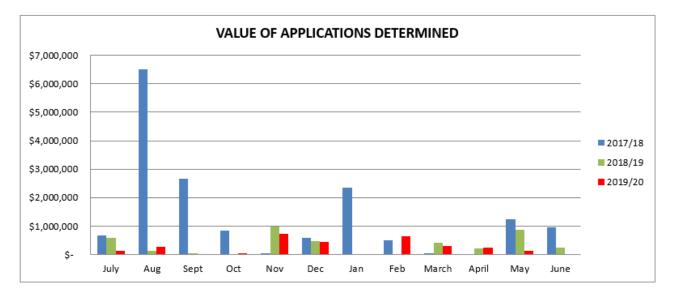

#### 20.5 APRIL CAPITAL WORKS PROGRAM

#### **RESOLUTION 20/120**

Moved: Cr Barbara Bryon Seconded: Cr Jenny Clarke OAM

That Council:

1. Receive and note the information contained in the Capital Works report as at 30 April 2020.